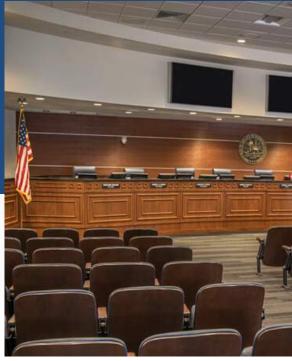

# Designed with Hydromax Siphonic

| HYDROMAX | Roof, Gutter, | Terrace, | Overflow, |      |       |
|----------|---------------|----------|-----------|------|-------|
|          |               |          |           | (Not | Chaus |