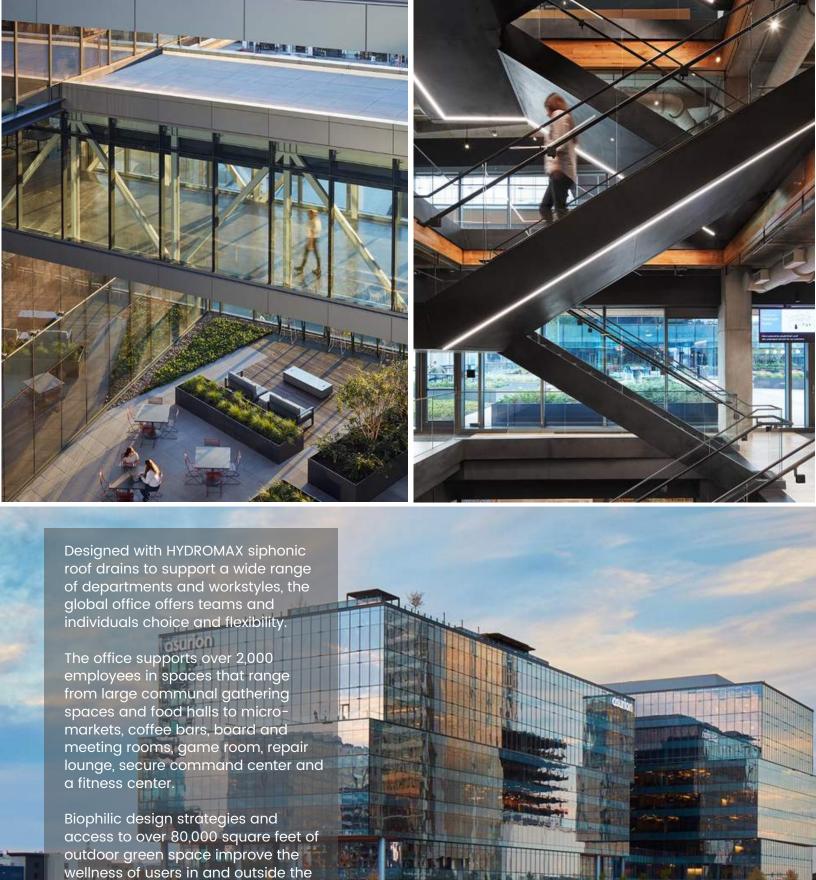

# Designed with Hydromax Siphonic

| HYDROMAX | Roof, Gutter, | Terrace, | Overflow, |      |       |
|----------|---------------|----------|-----------|------|-------|
|          |               |          |           | (Not | Chaus |