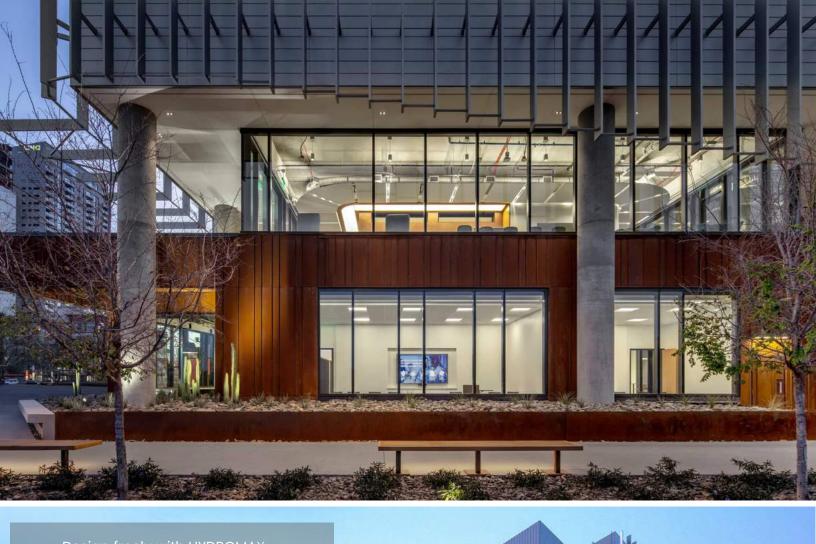

sthetic that feels finished and dynamic.





#### **Wexford Science & Tech**

PHOENIX, AZ

Developer: Wexford Science & Technology

Architect: HKS

Engineer: Henderson Engineering

General Contractor: Okland Construction

Type: Office/Education

Size: 250,000 sqft, \$77 million

Completed: 2020

Products: HYDROMAX Siphonic Roof & Overflow Drains



NAIOP 2020 Medical Office Project of the Year

The first phase is a new, seven-story, nearly 250,000 square-foot office space and laboratory building seeking LEED certification, with ASU occupying approximately half of the building.

Wexford has previously partnered with universities across the country, including the Wake Forest Innovation Quarter, to create over one million square feet of state-of-the-art LEED Certified lab and office space.











# **Moontower Apts**

AUSTIN, TX

Developer: Lincoln Ventures - Moontower Apartments

Architect: Gensler Engineer: Jordan Skala General Contractor: JE Dunn Type: University Apartments

Size: 204,000 sqft Completed: 2020

Products: HYDROMAX Siphonic Roof & Overflow Drains

Named for the historic moonlight tower landmarks of old Austin, Moontower is an 18-story high-rise student housing community directly across from UT's campus. Moontower was adapted for online learning and reconfigured to help residents build community in a safe, socially distanced way. Amenities include below-ground parking, bedrooms with private bathrooms, rooftop pool, outdoor living space and a spin and yoga studio and gym.

With original art and vintage furnishings inspired by the history of the city, Moonto