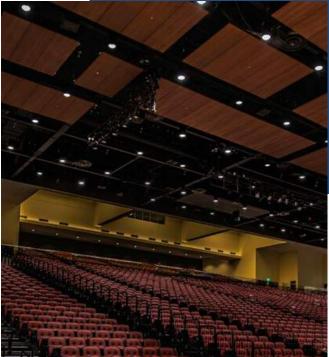

# Designed with Hydromax Siphonic

| HYDROMAX | Roof, Gutter, | Terrace, | Overflow, |      |       |
|----------|---------------|----------|-----------|------|-------|
|          |               |          |           | (Not | Chaus |