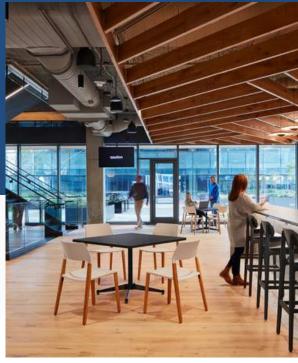

# Designed with Hydromax Siphonic

| HYDROMAX | Roof, Gutter, | Terrace, | Overflow, |      |       |
|----------|---------------|----------|-----------|------|-------|
|          |               |          |           | (Not | Chaus |