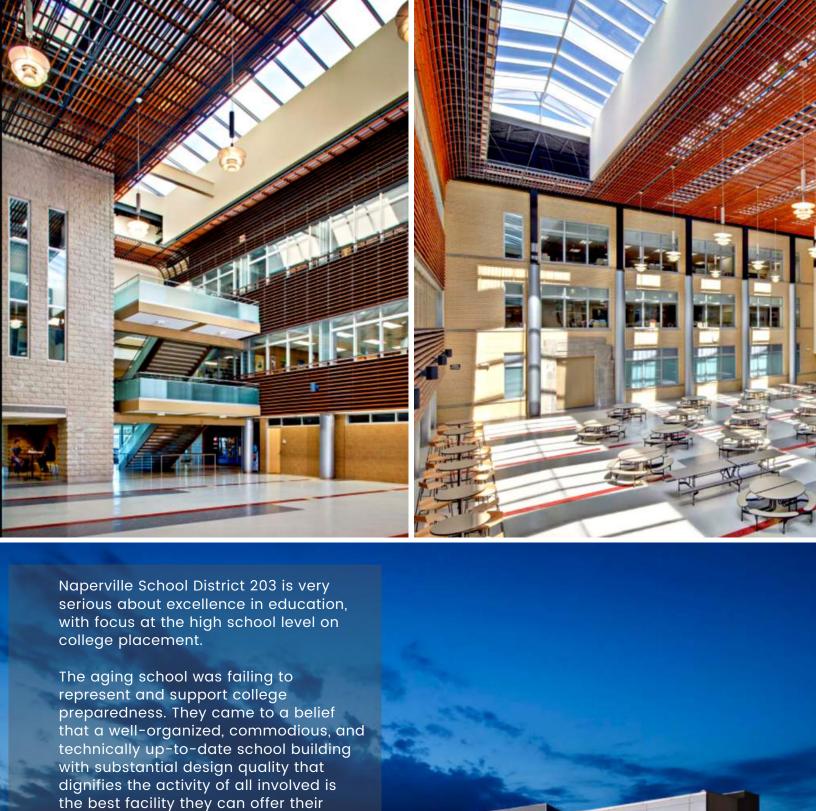

ompany

Type: Education

Size: 172,000 sqft, \$87 million

Completed: 2011

Products: HYDROMAX Siphonic Roof & Overflow Drains

2014 High School Citation, American Schools & University Architectural Portfolio

2013 Exemplary Design, Educational PK-12, RED Awards Program, Intl Interior Design Assn

2012 Merit Award Finalist, Rehab Construction, Chicago Building Congress

2012 Grand Prize, Vision Design Award, Floor Focus

2011 Honorable Mention, Excellence in the Design of Educational Environments, IASB

The rebuild and renovated Naperville Central High School blends contemporary design elements with its original mid-century modern structure. This transformation turned the district's oldest high school into a vibrant, state-of-the-art learning environment for approximately 3,000 students.



community.

111111111







#### Pembroke Pines Civic Center

PEMBROKE PINES, FL

Developer: Charles F Dodge City Center Pembroke Pines

Architect: Cartaya & Associates Engineer: Kamm Consulting Type: Conference/Civic Center Size: 172,000 sqft, \$58 million

Completed: 2017

Products: HYDROMAX Siphonic & Overflow Drains



2016 Best Civic/Public Project South FL Business Journal Structures



2017 Tilt-Up Achievement

The design includes a 166,895 square foot Civic Center with a 3500 seat acoustically designed Performing Arts / Banquet / Exhibition Grand Hall, a full Service Kitchen, Performing Dressing and Green Rooms, a Grand Lobby, and the Administrative offices for the City. The stand- alone 6,000 square foot Commission Chambers building will serve as the legislative venue for the e