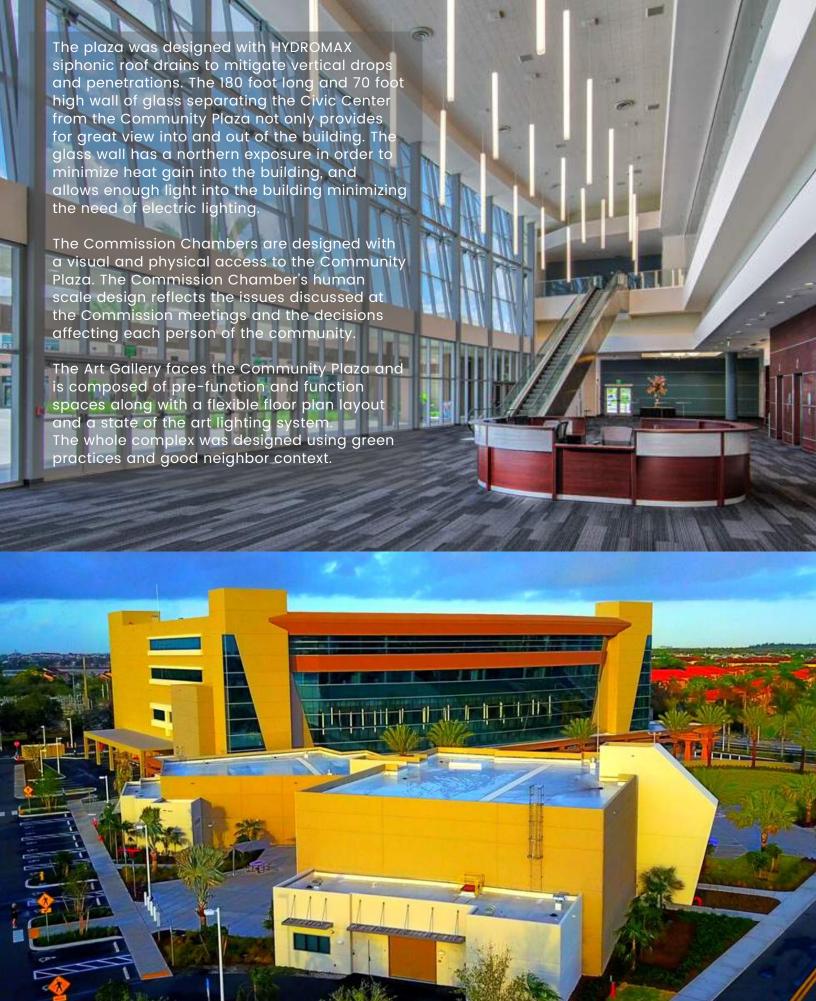

# Designed with Hydromax Siphonic

| HYDROMAX | Roof, Gutter, | Terrace, | Overflow, |      |       |
|----------|---------------|----------|-----------|------|-------|
|          |               |          |           | (Not | Chaus |