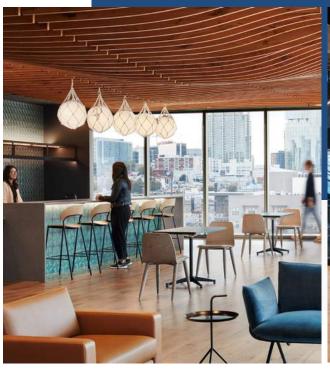

# Designed with Hydromax Siphonic

| HYDROMAX | Roof, Gutter, | Terrace, | Overflow, |      |       |
|----------|---------------|----------|-----------|------|-------|
|          |               |          |           | (Not | Chaus |