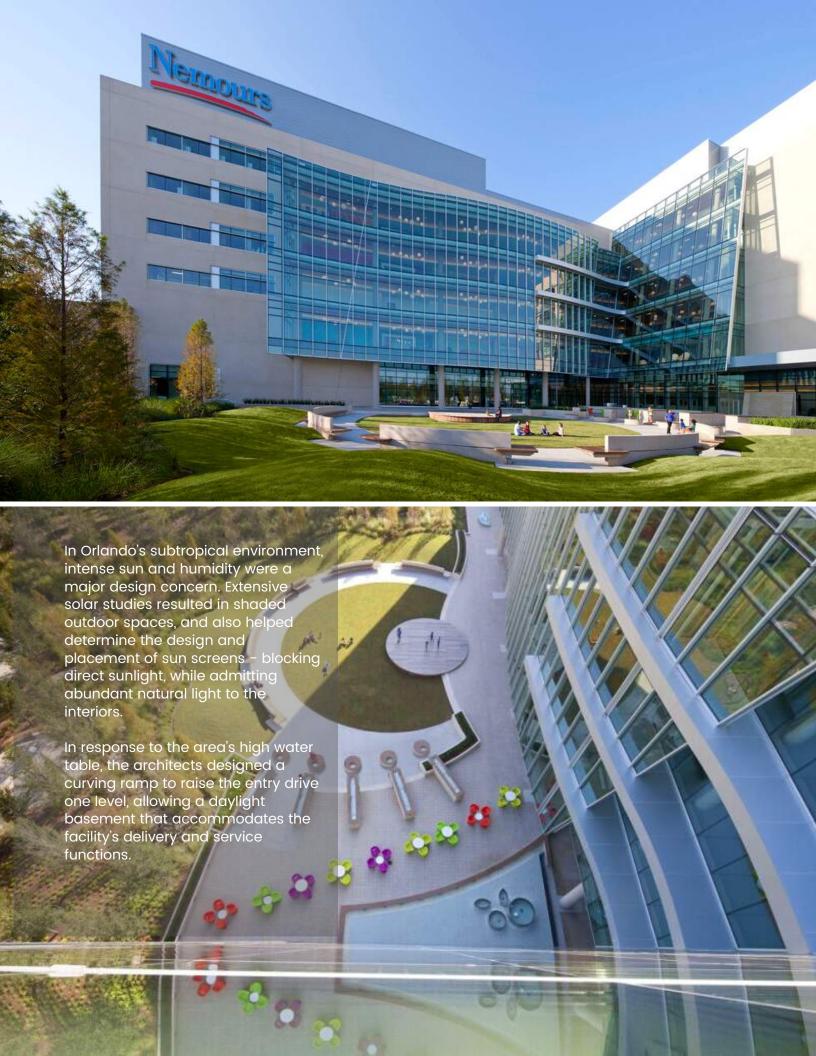

52-square-foot community features floor plans ranging from studios to five-bedroom apartments.







### Nemours Children's

ORLANDO. FL

Developer: Nemours Children's Hospital

Architect: Stanley Beaman & Sears, Perkins & Will

Engineer: TLC Engineering

Type: Healthcare

Size: 630,000 sqft, \$225 million

Completed: 2012

Products: HYDROMAX Siphonic Roof & Overflow Drains

LEED: Gold



The project's 630,000-square-foot, \$260-million facility includes a landscaped entry court, 95 inpatient beds and 76 exam rooms, emergency facilities, a central energy plant and a parking deck. Shell space can accommodate another 32 beds and 24 exam rooms. The master plan anticipates expansion of inpatient and outpatient spaces, as well as additional medical offices, research and support facilities.









# Naperville HS

NAPERVILLE, IL

Developer: Naperville School District 203

Architect: Wight & Company Engineer: Wight & Company

Type: Education

Size: 172,000 sqft, \$87 million

Completed: 2011

Products: HYDROMAX Siphonic Roof & Overflow Drains

2014 High School Citation, American Schools & University Architectural Portfolio

2013 Exemplary Design, Educational PK-12, RED Awards Program, Intl Interior Design Assn

2012 Merit Award Finalist, Rehab Construction, Chicago Building Congress

2012 Grand Prize, Vision Design Award, Floor Focus

2011 Honorable Mention, Excellence in the Design of Educational Environments, IASB

The rebuild and renovated Naperville Central High School blends contemporary design elements with its original mid-century modern structure. This transformation tu