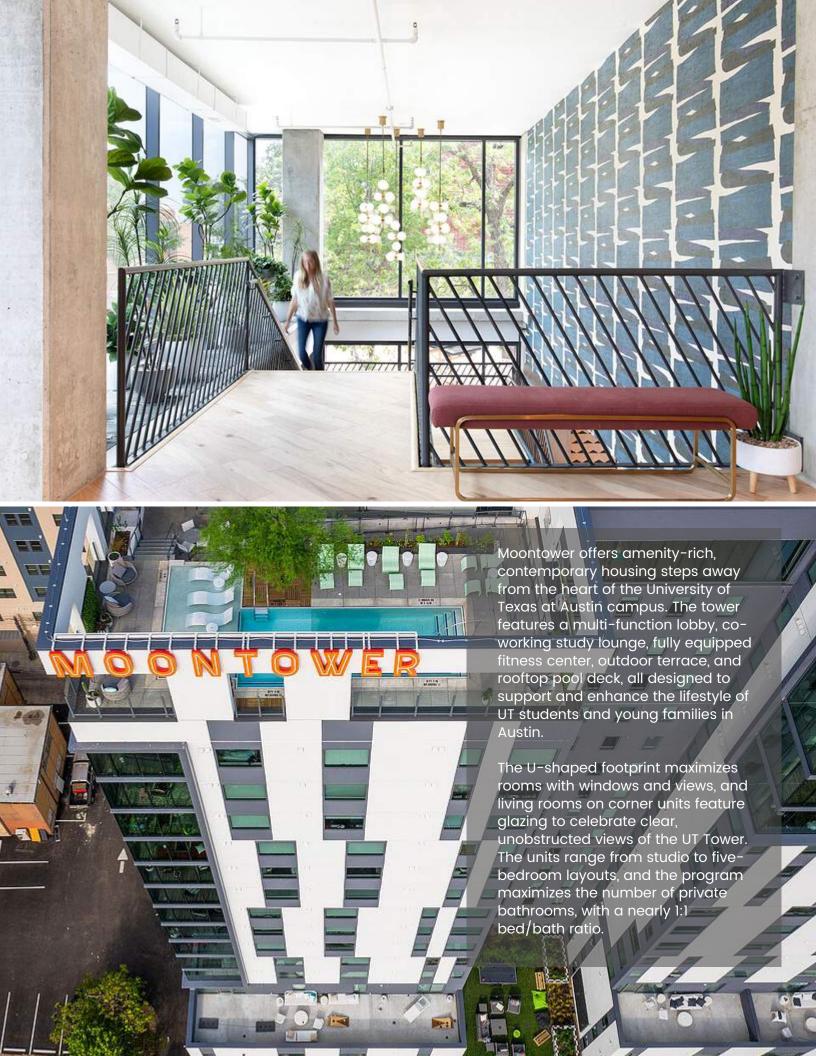

| Mixed   628,000   \$43,0ml   Gresham Smith and Partners   Brockfield Properties - 5th & Broadway   TN                                                                                                                                                                                                                                                                                                                                                                                                                                                                                                                                                                                                                                                                                                                                                                                                                                                                                                                                                                                                                                                                                                                                                                                                                                                                                                                                                                                                                                                                                                                                                                                                                                                                                                                                                                                                                                                                                                                                                                                                                       | BUILT | TYPE      | SQFT.   | COST            | ARCHITECT                         | PROJECT NAME / DEVELOPER                       | STATE |
|-----------------------------------------------------------------------------------------------------------------------------------------------------------------------------------------------------------------------------------------------------------------------------------------------------------------------------------------------------------------------------------------------------------------------------------------------------------------------------------------------------------------------------------------------------------------------------------------------------------------------------------------------------------------------------------------------------------------------------------------------------------------------------------------------------------------------------------------------------------------------------------------------------------------------------------------------------------------------------------------------------------------------------------------------------------------------------------------------------------------------------------------------------------------------------------------------------------------------------------------------------------------------------------------------------------------------------------------------------------------------------------------------------------------------------------------------------------------------------------------------------------------------------------------------------------------------------------------------------------------------------------------------------------------------------------------------------------------------------------------------------------------------------------------------------------------------------------------------------------------------------------------------------------------------------------------------------------------------------------------------------------------------------------------------------------------------------------------------------------------------------|-------|-----------|---------|-----------------|-----------------------------------|------------------------------------------------|-------|
| Mixed   23,610   \$3,00m    Copper Carry   Mill Creek Residential - Modera Decatur   GA                                                                                                                                                                                                                                                                                                                                                                                                                                                                                                                                                                                                                                                                                                                                                                                                                                                                                                                                                                                                                                                                                                                                                                                                                                                                                                                                                                                                                                                                                                                                                                                                                                                                                                                                                                                                                                                                                                                                                                                                                                     |       |           |         | •               |                                   | •                                              |       |
| Mixed   189,000   \$84,3mi   Syrmi   Cooper Carry   Mill Creek Residential - Modera Decatur   Color   Color | 2022  | Mixed     |         | \$150mil        | Housing Studio                    | · · · · · · · · · · · · · · · · · · ·          |       |
| Mixed   199,000   \$84.3 mil   Davis Partnership Architects   Mill Creek Residential - Modera Cap Hill   Co                                                                                                                                                                                                                                                                                                                                                                                                                                                                                                                                                                                                                                                                                                                                                                                                                                                                                                                                                                                                                                                                                                                                                                                                                                                                                                                                                                                                                                                                                                                                                                                                                                                                                                                                                                                                                                                                                                                                                                                                                 | 2021  | Mixed     | 125,000 | \$300mil        | KEPHART Architecture              | Edwards Companies                              | FL    |
| Mixed   200,000   \$93,8ml   Sk & l'Architectural Design Group   Mill Creek Residential - Modera Prominence   GA                                                                                                                                                                                                                                                                                                                                                                                                                                                                                                                                                                                                                                                                                                                                                                                                                                                                                                                                                                                                                                                                                                                                                                                                                                                                                                                                                                                                                                                                                                                                                                                                                                                                                                                                                                                                                                                                                                                                                                                                            | 2022  | Mixed     | 233,613 | \$57mil         | Cooper Carry                      | Mill Creek Residential - Modera Decatur        | GA    |
| Mixed   43,000   -                                                                                                                                                                                                                                                                                                                                                                                                                                                                                                                                                                                                                                                                                                                                                                                                                                                                                                                                                                                                                                                                                                                                                                                                                                                                                                                                                                                                                                                                                                                                                                                                                                                                                                                                                                                                                                                                                                                                                                                                                                                                                                          | 2021  | Mixed     | 169,000 | \$84.3mil       | Davis Partnership Architects      | Mill Creek Residential - Modera Cap Hill       | CO    |
| Mixed   250,575   \$20,5ml   Loe \ \ \ \ \ \ \ \ \ \ \ \ \ \ \ \ \ \ \                                                                                                                                                                                                                                                                                                                                                                                                                                                                                                                                                                                                                                                                                                                                                                                                                                                                                                                                                                                                                                                                                                                                                                                                                                                                                                                                                                                                                                                                                                                                                                                                                                                                                                                                                                                                                                                                                                                                                                                                                                                      | 2020  | Mixed     | 200,000 | \$93.8mil       | SK & I Architectural Design Group | Mill Creek Residential - Modera Prominence     | GA    |
| 2016         Mixed         592,000         \$90.8mil         Lowenberg Architects         Magellan/Wanxiang/Glarratana - SoBro Childress         TN           2016         Mixed         13,000         \$200mil         Rule Jory Trammell - Rubio, LLC         Howard Hughes Corp - One Lakes Edge         TX           2020         Education         -         -         Humphreys & Partners         Howard Hughes Corp - One Lakes Edge         TX           2021         Education         -         -         MWE + Partners         Park 7 Group - Park Place @ Reno         NV           2021         Education         -         -         MWE + Partners         Park 7 Group - Park Place @ Reno         NV           2021         Education         -         S6Imil         Stantec         Hillitop Village - VMU Arcada Flats         MI           2021         Education         -         \$61mil         Stantec         Hamilton Anderson         Wayne State University - Corvias         MI           2021         Stadium         742,000         \$31mil         Hort Barchitecture         Pizzuti Companies/Haslam Sports Group         OH           2017         Stadium         70,000         \$82.7mil         Wight School         IL         Na           2021         Casino         736.8                                                                                                                                                                                                                                                                                                                                                                                                                                                                                                                                                                                                                                                                                                                                                                                                | 2019  | Mixed     | 43,000  | -               | Hord   Coplan   Macht             | MRP Realty /JBG Smith - Wren DC                | DC    |
| Mixed   123,000   \$200mil   Rule Joy Trammell - Rubio, LLC   Kleim Properties   NC                                                                                                                                                                                                                                                                                                                                                                                                                                                                                                                                                                                                                                                                                                                                                                                                                                                                                                                                                                                                                                                                                                                                                                                                                                                                                                                                                                                                                                                                                                                                                                                                                                                                                                                                                                                                                                                                                                                                                                                                                                         | 2017  | Mixed     | 250,575 | \$205mil        | Leo A Daly                        | BlueStone                                      | NE    |
| Mixed   -                                                                                                                                                                                                                                                                                                                                                                                                                                                                                                                                                                                                                                                                                                                                                                                                                                                                                                                                                                                                                                                                                                                                                                                                                                                                                                                                                                                                                                                                                                                                                                                                                                                                                                                                                                                                                                                                                                                                                                                                                                                                                                                   | 2016  | Mixed     | 592,000 | \$90.8mil       | Loewenberg Architects             | Magellan/Wanxiang/Giarratana - SoBro Childress | TN    |
| 2020         Education         275,000         -         Gensler         Landmark Properties - Moontower Apts.         TX           2021         Education         -         -         Humphreys & Partners Architects         WGC Development - Tower 5040         TX           2021         Education         347,689         -         Artunovich Associates         Core Spaces - HUB @ Auburn         AL           2021         Education         356,000         -         Dwell Design Studio         Landmark Properties - CSU Standard @FC         CO           2019         Education         742,000         \$151mil         Hamilton Anderson         Wayne State University - Corvias         MI           2017         Stadium         742,000         \$319mil         Hight & Company         Naperville ISD 203 - High School         IL           2017         Stadium         110,000         -         Lose Design         Nashville Predators - Sabertooth Sports         TN           2011         Stadium         100,000         -         Lose Design         Nashville Predators - Sabertooth Sports         TN           2012         Casino         796,184         \$329mil         HKS         Muscogee Creek Nation         OK           2012         Casino         796,184         \$329mil <td>2021</td> <td>Mixed</td> <td>123,000</td> <td>\$200mil</td> <td>Rule Joy Trammell + Rubio, LLC</td> <td>Klein Properties</td> <td>NC</td>                                                                                                                                                                                                                                                                                                                                                                                                                                                                                                                                                                                                                                                 | 2021  | Mixed     | 123,000 | \$200mil        | Rule Joy Trammell + Rubio, LLC    | Klein Properties                               | NC    |
|                                                                                                                                                                                                                                                                                                                                                                                                                                                                                                                                                                                                                                                                                                                                                                                                                                                                                                                                                                                                                                                                                                                                                                                                                                                                                                                                                                                                                                                                                                                                                                                                                                                                                                                                                                                                                                                                                                                                                                                                                                                                                                                             | 2016  | Mixed     | -       | \$80mil         | Ziegler Cooper Architects         | Howard Hughes Corp - One Lakes Edge            | TX    |
|                                                                                                                                                                                                                                                                                                                                                                                                                                                                                                                                                                                                                                                                                                                                                                                                                                                                                                                                                                                                                                                                                                                                                                                                                                                                                                                                                                                                                                                                                                                                                                                                                                                                                                                                                                                                                                                                                                                                                                                                                                                                                                                             | 2020  | Education | 275,000 | -               | Gensler                           | Landmark Properties - Moontower Apts.          | TX    |
|                                                                                                                                                                                                                                                                                                                                                                                                                                                                                                                                                                                                                                                                                                                                                                                                                                                                                                                                                                                                                                                                                                                                                                                                                                                                                                                                                                                                                                                                                                                                                                                                                                                                                                                                                                                                                                                                                                                                                                                                                                                                                                                             | 2020  | Education | -       | -               | Humphreys & Partners Architects   | WGC Development - Tower 5040                   | TX    |
|                                                                                                                                                                                                                                                                                                                                                                                                                                                                                                                                                                                                                                                                                                                                                                                                                                                                                                                                                                                                                                                                                                                                                                                                                                                                                                                                                                                                                                                                                                                                                                                                                                                                                                                                                                                                                                                                                                                                                                                                                                                                                                                             | 2021  | Education | -       | -               | MVE + Partners                    | Park 7 Group - Park Place @ Reno               | NV    |
|                                                                                                                                                                                                                                                                                                                                                                                                                                                                                                                                                                                                                                                                                                                                                                                                                                                                                                                                                                                                                                                                                                                                                                                                                                                                                                                                                                                                                                                                                                                                                                                                                                                                                                                                                                                                                                                                                                                                                                                                                                                                                                                             | 2022  | Education | 347,689 | -               | Antunovich Associates             | Core Spaces - HUB @ Auburn                     | AL    |
| 2020         Education         356,000         -         Dwell Design Studio         Landmark Properties - CSU Standard @FC         CO           2019         Education         432,000         \$151mil         Hamilton Anderson         Wayne State University - Corvias         MI           2021         Stadium         742,000         \$377mil         Wight & Company         Naperville ISD 203 - High School         IL           2021         Stadium         700,000         \$883mil         HNTB Architecture         Pizzuti Companies/Haslam Sports Group         OH           2011         Stadium         110,000         -         Lose Design         Nashville Predators - Sabertooth Sports         TN           2011         Stadium         56,932         \$12.3mil         RDG Planning & Design         University of South Dakota         SD           2021         Casino         796,184         \$329mil         HKS         Muscagee Creek Nation         OK           2021         Casino         796,184         \$329mil         HKS         Muscagee Creek Nation         AZ           2021         Casino         113,000         \$250mil         SOSH Architecture         TynanGroup LLC         YusanGroup Luc         Az           2021         Office         250,000                                                                                                                                                                                                                                                                                                                                                                                                                                                                                                                                                                                                                                                                                                                                                                                                           | 2021  | Education | - '     | \$61mil         | Stantec                           |                                                | MI    |
| 2019         Education         432,000         \$151mil         Hamilton Anderson         Wayne State University - Corvias         MI           2021         Education         172,000         \$87.7mil         Wight & Company         Naperville ISD 203 - High School         IL           2021         Stadium         700,000         \$883mil         HOK         Olympia Development of Michigan         MI           2017         Stadium         110,000         -         Lose Design         Nashville Predators - Sabertooth Sports         TN           2021         Casino         -         \$500mil         Lose Design         University of South Dakota         SD           2021         Casino         -         \$500mil         LOS Architecture         TynanGroup LLC         OK           2021         Casino         796,184         \$329mil         HKS         Muscogee Creek Nation         OK           2021         Industrial         875,000         \$285mil         Eppstein Uhen Architects         Muscogee Creek Nation         OK           2021         Office         2 mil         \$600mil         Davis         Ryan Company - State Farm HQ         AZ           2021         Office         2 50,000         \$77mil         HKS         Westage Augustage Augusta                                                                                                                                                                                                                                                                                                                                                                                                                                                                                                                                                                                                                                                                                                                                                                                                         | 2020  | Education | 356,000 | -               | Dwell Design Studio               |                                                | CO    |
| 2011         Education         172,000         \$87.7mil         Wight & Company         Naperville ISD 203 - High School         IL           2021         Stadium         742,000         \$319mil         HNTB Architecture         Pizzuti Companies/Haslam Sports Group         OH           2017         Stadium         110,000         -         Lose Design         Nashville Predators - Sabertooth Sports         TN           2011         Stadium         56,932         \$12.3mil         RDG Planning & Design         University of South Dakota         SD           2021         Casino         -         \$500mil         JCJ Architecture         TynanGroup LLC         OK           2021         Casino         796,184         \$329mil         HKS         Muscogee Creek Nation         OK           2021         Casino         113,000         \$250mil         HKS         Muscogee Creek Nation         OK           2021         Industrial         875,000         \$285mil         Eppstein Uhen Architects         Muscogee Creek Nation         OK           2017         Office         \$37,000         \$285mil         Hepstein Uhen Architects         Komatsu Manufacturing         WI           2017         Office         \$50,000         A         GLMV Architecture                                                                                                                                                                                                                                                                                                                                                                                                                                                                                                                                                                                                                                                                                                                                                                                                           | 2019  | Education | •       | \$151mil        |                                   | •                                              | MI    |
| 2021         Stadium         742,000         \$319mil         HNTB Architecture         Pizzuti Companies/Haslam Sports Group         OH           2017         Stadium         700,000         \$883mil         HOK         Olympia Development of Michigan         MI           2019         Stadium         110,000         -         Lose Design         Nashville Predators - Sabertooth Sports         TN           2011         Casino         -         \$500mil         JCJ Architecture         TynanGroup LLC         OK           2021         Casino         796,184         \$329mil         HKS         Muscogee Creek Nation         OK           2021         Casino         113,000         \$250mil         SOSH Architects         Deleware North         AR           2021         Industrial         875,000         \$285mil         Eppstein Uhen Architects         Komatsu Manufacturing         KS           2021         Office         2 mil         \$600mil         Davis         Ryan Company - State Farm HQ         AZ           2021         Office         250,000         \$77mil         HKS         Wexford Science & Technology - ASU         AZ           2021         Office         250,000         \$77mil         HKS         Wexford Science & Technology - ASU                                                                                                                                                                                                                                                                                                                                                                                                                                                                                                                                                                                                                                                                                                                                                                                                               | 2011  | Education | 172,000 | \$87.7mil       | Wight & Company                   | Naperville ISD 203 - High School               | IL    |
| 2017         Stadium         700,000         \$863mil         HOK         Olympia Development of Michigan         MI           2019         Stadium         110,000         -         Lose Design         Nashville Predators - Sabertooth Sports         TN           2011         Stadium         56,932         \$12.3mil         MDG Planning & Design         University of South Dakota         SD           2021         Casino         -         \$500mil         JCJ Architecture         TynanGroup LLC         OK           2017         Casino         113,000         \$250mil         SOSH Architects         Deleware North         AR           2021         Industrial         875,000         \$285mil         Eppstein Uhen Architects         Komatsu Manufacturing         WI           2017         Office         2 mil         \$600mil         Davis         Ryan Company - State Farm HQ         AZ           2021         Office         2 50,000         \$77mil         HKS         Wexford Science & Technology - ASU         AZ           2021         Office         2 50,000         \$77mil         HKS         Wexford Science & Technology - ASU         AZ           2021         Office         2 50,000         \$77mil         HKS         Wexford Science & Technology - A                                                                                                                                                                                                                                                                                                                                                                                                                                                                                                                                                                                                                                                                                                                                                                                                         |       |           |         |                 | 3 , ,                             |                                                |       |
| 2019         Stadium         110,000         -         Lose Design         Nashville Predators - Sabertooth Sports         TN           2011         Stadium         56,932         \$12.3mil         RDG Planning & Design         University of South Dakota         SD           2021         Casino         796,184         \$329mil         HKS         Muscogee Creek Nation         OK           2021         Casino         113,000         \$250mil         SOSH Architects         Deleware North         AR           2021         Industrial         204,000         -         GLMV Architects         Komatsu Manufacturing         KS           2017         Office         2 mil         \$60mil         Davis Architecture         Viega Manufacturing         KS           2017         Office         2 mil         \$600mil         Davis Architecture         Wiega Manufacturing         KS           2017         Office         2 mil         \$600mil         Davis Architecture         Wiega Manufacturing         KS           2017         Office         2 50,000         -         GLMV Architecture         Wiega Manufacturing         MZ           2021         Office         2 50,000         *77mil         HKS         Wexford Science & Technology - ASU                                                                                                                                                                                                                                                                                                                                                                                                                                                                                                                                                                                                                                                                                                                                                                                                                              |       |           | •       |                 |                                   |                                                | MI    |
| 2011         Stadium         56,932         \$12,3mll         RDG Planning & Design         University of South Dakota         SD           2021         Casino         -         \$500mil         JCJ Architecture         TynanGroup LLC         OK           2021         Casino         796,184         \$329mil         HKS         Muscogee Creek Nation         OK           2021         Casino         113,000         \$250mil         SOSH Architects         Deleware North         AR           2021         Industrial         270,000         \$285mil         Eppstein Uhen Architects         Komatsu Manufacturing         WI           2018         Industrial         204,000         -         GLMV Architecture         Viega Manufacturing         KS           2017         Office         2 mil         \$600mil         Davis         Ryan Company - State Farm HQ         AZ           2021         Office         250,000         \$77mil         HKS         Wexford Science & Technology - ASU         AZ           2020         Office         250,000         \$30mil         Crafton Tull of Rodgers         Highlands Oncology Group         AR           2021         Medical         123,613         \$11.4mil         Holk Stanley Wilcox         Arkansas Blue Cross and Blue                                                                                                                                                                                                                                                                                                                                                                                                                                                                                                                                                                                                                                                                                                                                                                                                         | 2019  |           | 110.000 |                 | Lose Design                       | · · · · · · · · · · · · · · · · · · ·          | TN    |
| 2021         Casino         -         \$500mil         JCJ Architecture         TynanGroup LLC         OK           2017         Casino         796,184         \$329mil         HKS         Muscogee Creek Nation         OK           2021         Casino         113,000         \$250mil         HKS         Deleware North         AR           2021         Industrial         875,000         \$285mil         Eppstein Uhen Architects         Komatsu Manufacturing         WI           2018         Industrial         204,000         -         GLMV Architecture         Viega Manufacturing         KS           2017         Office         2 mil         \$600mil         Davis         Ryan Company - State Farm HQ         AZ           2021         Office         250,000         \$77mil         HKS         Wexford Science & Technology - ASU         AZ           2020         Office         250,000         \$77mil         HKS         Wexford Science & Technology - ASU         AZ           2020         Office         260,000         -         Gensler         USCIS Dallas Field Office         TX           2021         Medical         233,613         \$11.4mil         Polk Stanley Wilcox         Arkansas Blue Cross and Blue Shield         AR                                                                                                                                                                                                                                                                                                                                                                                                                                                                                                                                                                                                                                                                                                                                                                                                                                    |       |           |         | \$12.3mil       | <del>-</del>                      | •                                              |       |
| 2017         Casino         796,184         \$329mil         HKS         Muscogee Creek Nation         OK           2021         Casino         113,000         \$250mil         SOSH Architects         Deleware North         AR           2021         Industrial         875,000         \$285mil         Eppstein Uhen Architects         Komatsu Manufacturing         WI           2018         Industrial         204,000         -         GLMV Architecture         Viega Manufacturing         KS           2017         Office         2 mil         \$600mil         Davis         Ryan Company - State Farm HQ         AZ           2021         Office         2 50,000         \$285mil         Hastings         Highwood - Asurion Gulch Hub         TN           2020         Office         250,000         \$77mil         HKS         Wexford Science & Technology - ASU         AZ           2019         Office         260,000         -         Gensler         USCIS Dallas Field Office         TX           2021         Medical         125,000         \$30mil         Crafton Tull of Rodgers         Highlands Oncology Group         AR           2021         Medical         123,000         \$36.4mil         Polk Stanley Wilcox         Arkansas Blue Cross and Blue Shield<                                                                                                                                                                                                                                                                                                                                                                                                                                                                                                                                                                                                                                                                                                                                                                                                          |       |           | _       |                 |                                   | •                                              |       |
| 2021         Casino         113,000         \$250mil         SOSH Architects         Deleware North         AR           2021         Industrial         875,000         \$285mil         Eppstein Uhen Architects         Komatsu Manufacturing         WI           2018         Industrial         204,000         -         GLMV Architecture         Viega Manufacturing         KS           2017         Office         2 mil         \$600mil         Davis         Ryan Company - State Farm HQ         AZ           2021         Office         250,000         \$77mil         HKS         Wexford Science & Technology - ASU         AZ           2020         Office         260,000         -         Gensler         USCIS Dallas Field Office         TX           2020         Medical         125,000         \$30mil         Crafton Tull of Rodgers         Highlands Oncology Group         AR           2021         Medical         233,613         \$11.4mil         Polk Stanley Wilcox         Arkansas Blue Cross and Blue Shield         AR           2012         Medical         630,000         \$225mil         Stanley Beaman & Sears         Nemours Foundation Children's Hospital         FL           2018         Medical         670,000         \$36.4mil         E4H - Environment                                                                                                                                                                                                                                                                                                                                                                                                                                                                                                                                                                                                                                                                                                                                                                                                 |       |           | 796.184 |                 |                                   | ·                                              |       |
| 2021Industrial875,000\$285milEppstein Uhen ArchitectsKomatsu ManufacturingWI2018Industrial204,000-GLMV ArchitectureViega ManufacturingKS2017Office2 mil\$600milDavisRyan Company - State Farm HQAZ2021Office573,000\$285milHastingsHighwood - Asurion Gulch HubTN2020Office250,000\$77milHKSWexford Science & Technology - ASUAZ2019Office260,000-GenslerUSCIS Dallas Field OfficeTX2020Medical125,000\$30milCrafton Tull of RodgersHighlands Oncology GroupAR2021Medical630,000\$225milPolk Stanley WilcoxArkansas Blue Cross and Blue ShieldAR2012Medical630,000\$225milStanley Beaman & SearsNemours Foundation Children's HospitalFL2008Medical191,000\$36.4milE4H - Environments for Health Arch.Kaizen Development PartnersTX2010Medical670,000\$250milRDG Planning and Design & HOKWellmark Blue Cross Blue ShieldIA2022Medical120,000\$70milCromwell Architects EngineersCorway Regional Health SystemAR2018Medical267,000\$84milRDG Planning and Design & HOKUniversity of CreightonNE2020Medical24,000-Polk Stanley WilcoxCarti Cancer Center - N. Little RockAR <td< td=""><td></td><td></td><td></td><td></td><td></td><td></td><td></td></td<>                                                                                                                                                                                                                                                                                                                                                                                                                                                                                                                                                                                                                                                                                                                                                                                                                                                                                                                                                                 |       |           |         |                 |                                   |                                                |       |
| 2018         Industrial         204,000         -         GLMV Architecture         Viega Manufacturing         KS           2017         Office         2 mil         \$600mil         Davis         Ryan Company - State Farm HQ         AZ           2021         Office         573,000         \$285mil         Hashings         Highwood - Asurion Gulch Hub         TN           2020         Office         250,000         \$77mil         HKS         Wexford Science & Technology - ASU         AZ           2019         Office         260,000         -         Gensler         USCIS Dallas Field Office         TX           2020         Medical         125,000         \$30mil         Crafton Tull of Rodgers         Highlands Oncology Group         AR           2021         Medical         233,613         \$11.4mil         Polk Stanley Wilcox         Arkansas Blue Cross and Blue Shield         AR           2012         Medical         630,000         \$25mil         Stanley Beaman & Sears         Nemours Foundation Children's Hospital         FL           2018         Medical         191,000         \$36.4mil         E4H - Environments for Health Arch.         Kaizen Development Partners         TX           2010         Medical         120,000         \$70mil <t< td=""><td></td><td></td><td></td><td></td><td></td><td></td><td></td></t<>                                                                                                                                                                                                                                                                                                                                                                                                                                                                                                                                                                                                                                                                                                                         |       |           |         |                 |                                   |                                                |       |
| 2017Office2 mil\$600milDavisRyan Company - State Farm HQAZ2021Office573,000\$285milHastingsHighwood - Asurion Gulch HubTN2020Office250,000\$77milHKSWexford Science & Technology - ASUAZ2019Office260,000-GenslerUSCIS Dallas Field OfficeTX2020Medical125,000\$30milCrafton Tull of RodgersHighlands Oncology GroupAR2021Medical233,613\$11.4milPolk Stanley WilcoxArkansas Blue Cross and Blue ShieldAR2012Medical630,000\$225milStanley Beaman & SearsNemours Foundation Children's HospitalFL2008Medical191,000\$36.4milE4H - Environments for Health Arch.Kaizen Development PartnersTX2010Medical120,000\$250milRDG Planning and Design & HOKWellmark Blue Cross Blue ShieldIA2022Medical120,000\$70milCromwell Architects EngineersOzarks Healthcare Medical Office BuildingAR2022Medical267,000\$84milRDG Planning and Design & HOKUniversity of CreightonNE2020Medical24,000-Polk Stanley WilcoxCarti Cancer Center - N. Little RockAR2020Medical220,000\$95milHDR Architecture Inc.VCU Health - Sheltering Arms InstituteVA2019Civic1 mil\$55milThompson, Ventulett, Stainback & Ass.Georgi                                                                                                                                                                                                                                                                                                                                                                                                                                                                                                                                                                                                                                                                                                                                                                                                                                                                                                                                                                                                                       |       |           |         |                 | • •                               | g .                                            |       |
| 2021Office573,000\$285milHastingsHighwood - Asurion Gulch HubTN2020Office250,000\$77milHKSWexford Science & Technology - ASUAZ2019Office260,000-GenslerUSCIS Dallas Field OfficeTX2020Medical125,000\$30milCrafton Tull of RodgersHighlands Oncology GroupAR2021Medical233,613\$11.4milPolk Stanley WilcoxArkansas Blue Cross and Blue ShieldAR2012Medical630,000\$225milStanley Beaman & SearsNemours Foundation Children's HospitalFL2008Medical191,000\$36.4milE4H - Environments for Health Arch.Kaizen Development PartnersTX2010Medical670,000\$250milRDG Planning and Design & HOKWellmark Blue Cross Blue ShieldIA2022Medical120,000\$70milCromwell Architects EngineersOzarks Healthcare Medical Office BuildingAR2021Medical93,000\$60milCromwell Architects EngineersConway Regional Health SystemAR2020Medical24,000-Polk Stanley WilcoxCarti Cancer Center - N. Little RockAR2020Medical226,000\$12.2milBWBR architectsMercy One - West Des Moines Medical CenterIA2020Medical220,000\$95milHDR Architecture Inc.VCU Health - Sheltering Arms InstituteVA2019Civic1 mil\$55milThompson, Ventulett                                                                                                                                                                                                                                                                                                                                                                                                                                                                                                                                                                                                                                                                                                                                                                                                                                                                                                                                                                                                              |       |           |         | \$600mil        |                                   |                                                |       |
| 2020Office255,000\$77milHKSWexford Science & Technology - ASUAZ2019Office260,000-GenslerUSCIS Dallas Field OfficeTX2020Medical125,000\$30milCrafton Tull of RodgersHighlands Oncology GroupAR2021Medical233,613\$11.4milPolk Stanley WilcoxArkansas Blue Cross and Blue ShieldAR2012Medical630,000\$225milStanley Beaman & SearsNemours Foundation Children's HospitalFL2008Medical191,000\$36.4milE4H - Environments for Health Arch.Kaizen Development PartnersTX2010Medical670,000\$250milRDG Planning and Design & HOKWellmark Blue Cross Blue ShieldIA2022Medical120,000\$70milCromwell Architects EngineersOzarks Healthcare Medical Office BuildingAR2022Medical93,000\$60milCromwell Architects EngineersConway Regional Health SystemAR2018Medical267,000\$84milRDG Planning and Design & HOKUniversity of CreightonNE2020Medical24,000-Polk Stanley WilcoxCarti Cancer Center - N. Little RockAR2009Medical226,000\$12.2milBWBR architectsMercy One - West Des Moines Medical CenterIA2020Medical220,000\$95milHDR Architecture Inc.VCU Health - Sheltering Arms InstituteVA2019Airport7,500\$55milC                                                                                                                                                                                                                                                                                                                                                                                                                                                                                                                                                                                                                                                                                                                                                                                                                                                                                                                                                                                                              |       |           |         |                 |                                   |                                                |       |
| 2019Office260,000-GenslerUSCIS Dallas Field OfficeTX2020Medical125,000\$30milCrafton Tull of RodgersHighlands Oncology GroupAR2021Medical233,613\$11.4milPolk Stanley WilcoxArkansas Blue Cross and Blue ShieldAR2012Medical630,000\$225milStanley Beaman & SearsNemours Foundation Children's HospitalFL2008Medical191,000\$36.4milE4H - Environments for Health Arch.Kaizen Development PartnersTX2010Medical670,000\$250milE91 Palnning and Design & HOKWellmark Blue Cross Blue ShieldIA2022Medical120,000\$70milCromwell Architects EngineersOzarks Healthcare Medical Office BuildingAR2022Medical93,000\$60milCromwell Architects EngineersConway Regional Health SystemAR2018Medical267,000\$84milRDG Planning and Design & HOKUniversity of CreightonNE2020Medical24,000-Polk Stanley WilcoxCarti Cancer Center - N. Little RockAR2009Medical226,000\$12.2milBWBR architectsMercy One - West Des Moines Medical CenterIA2020Medical220,000\$95milHDR Architecture Inc.VCU Health - Sheltering Arms InstituteVA2019Civic172,000\$58milCartaya and Associates ArchitectsPembroke Pines Civic CenterFL2019Airport7,500 <td></td> <td></td> <td></td> <td></td> <td>_</td> <td><del>-</del></td> <td></td>                                                                                                                                                                                                                                                                                                                                                                                                                                                                                                                                                                                                                                                                                                                                                                                                                                                                                                             |       |           |         |                 | _                                 | <del>-</del>                                   |       |
| 2020Medical125,000\$30milCrafton Tull of RodgersHighlands Oncology GroupAR2021Medical233,613\$11.4milPolk Stanley WilcoxArkansas Blue Cross and Blue ShieldAR2012Medical630,000\$225milStanley Beaman & SearsNemours Foundation Children's HospitalFL2008Medical191,000\$36.4milE4H - Environments for Health Arch.Kaizen Development PartnersTX2010Medical670,000\$250milRDG Planning and Design & HOKWellmark Blue Cross Blue ShieldIA2022Medical120,000\$70milCromwell Architects EngineersOzarks Healthcare Medical Office BuildingAR2022Medical93,000\$60milCromwell Architects EngineersConway Regional Health SystemAR2018Medical267,000\$84milRDG Planning and Design & HOKUniversity of CreightonNE2020Medical24,000-Polk Stanley WilcoxCarti Cancer Center - N. Little RockAR2009Medical226,000\$12.2milBWBR architectsMercy One - West Des Moines Medical CenterIA2020Medical220,000\$95milHDR Architecture Inc.VCU Health - Sheltering Arms InstituteVA2019Civic1 mil\$55milCartaya and Associates ArchitectsGeorgia World Congress CenterFL2019Airport7,500\$590milThe Smith Group JJRPHX Airport Terminal 2AZ2015Retail <td></td> <td></td> <td></td> <td></td> <td></td> <td>3,</td> <td></td>                                                                                                                                                                                                                                                                                                                                                                                                                                                                                                                                                                                                                                                                                                                                                                                                                                                                                                               |       |           |         |                 |                                   | 3,                                             |       |
| 2021Medical233,613\$11.4milPolk Stanley WilcoxArkansas Blue Cross and Blue ShieldAR2012Medical630,000\$225milStanley Beaman & SearsNemours Foundation Children's HospitalFL2008Medical191,000\$36.4milE4H - Environments for Health Arch.Kaizen Development PartnersTX2010Medical670,000\$250milRDG Planning and Design & HOKWellmark Blue Cross Blue ShieldIA2022Medical120,000\$70milCromwell Architects EngineersOzarks Healthcare Medical Office BuildingAR2018Medical93,000\$60milCromwell Architects EngineersConway Regional Health SystemAR2018Medical267,000\$84milRDG Planning and Design & HOKUniversity of CreightonNE2020Medical24,000-Polk Stanley WilcoxCarti Cancer Center - N. Little RockAR2009Medical226,000\$12.2milBWBR architectsMercy One - West Des Moines Medical CenterIA2020Medical220,000\$95milHDR Architecture Inc.VCU Health - Sheltering Arms InstituteVA2019Civic1 mil\$55milThompson, Ventulett, Stainback & Ass.Georgia World Congress CenterGA2016Civic172,000\$58milCartaya and Associates ArchitectsPembroke Pines Civic CenterFL2019Airport7,500\$590milThe Smith Group JJRPHX Airport Terminal 2AZ2008 <td></td> <td></td> <td></td> <td></td> <td></td> <td></td> <td></td>                                                                                                                                                                                                                                                                                                                                                                                                                                                                                                                                                                                                                                                                                                                                                                                                                                                                                                        |       |           |         |                 |                                   |                                                |       |
| 2012Medical630,000\$225milStanley Beaman & SearsNemours Foundation Children's HospitalFL2008Medical191,000\$36.4milE4H - Environments for Health Arch.Kaizen Development PartnersTX2010Medical670,000\$250milRDG Planning and Design & HOKWellmark Blue Cross Blue ShieldIA2022Medical120,000\$70milCromwell Architects EngineersOzarks Healthcare Medical Office BuildingAR2022Medical93,000\$60milCromwell Architects EngineersConway Regional Health SystemAR2018Medical267,000\$84milRDG Planning and Design & HOKUniversity of CreightonNE2020Medical24,000-Polk Stanley WilcoxCarti Cancer Center - N. Little RockAR2020Medical226,000\$12.2milBWBR architectsMercy One - West Des Moines Medical CenterIA2020Medical220,000\$95milHDR Architecture Inc.VCU Health - Sheltering Arms InstituteVA2019Civic1 mil\$55milThompson, Ventulett, Stainback & Ass.Georgia World Congress CenterGA2016Civic172,000\$58milCartaya and Associates ArchitectsPembroke Pines Civic CenterFL2019Airport7,500\$590milThe Smith Group JJRPHX Airport Terminal 2AZ2008Airport47,000-HKSATL Airport Concourse CGA2015Retail-Disney                                                                                                                                                                                                                                                                                                                                                                                                                                                                                                                                                                                                                                                                                                                                                                                                                                                                                                                                                                                                      |       |           |         |                 | g .                               | - · · · · · · · · · · · · · · · · · · ·        |       |
| 2008Medical191,000\$36.4milE4H - Environments for Health Arch.Kaizen Development PartnersTX2010Medical670,000\$250milRDG Planning and Design & HOKWellmark Blue Cross Blue ShieldIA2022Medical120,000\$70milCromwell Architects EngineersOzarks Healthcare Medical Office BuildingAR2022Medical93,000\$60milCromwell Architects EngineersConway Regional Health SystemAR2018Medical267,000\$84milRDG Planning and Design & HOKUniversity of CreightonNE2020Medical24,000-Polk Stanley WilcoxCarti Cancer Center - N. Little RockAR2009Medical226,000\$12.2milBWBR architectsMercy One - West Des Moines Medical CenterIA2020Medical220,000\$95milHDR Architecture Inc.VCU Health - Sheltering Arms InstituteVA2019Civic1 mil\$55milThompson, Ventulett, Stainback & Ass.Georgia World Congress CenterGA2016Civic172,000\$58milCartaya and Associates ArchitectsPembroke Pines Civic CenterFL2019Airport7,500\$590milThe Smith Group JJRPHX Airport Terminal 2AZ2008Airport47,000-HKSATL Airport Concourse CGA2015RetailDisney Co.The Walt Disney - Disney SpringsFL2019Retail58,000\$17.2milHobbs+Black Arc                                                                                                                                                                                                                                                                                                                                                                                                                                                                                                                                                                                                                                                                                                                                                                                                                                                                                                                                                                                                                 |       |           |         |                 | -                                 |                                                |       |
| 2010Medical670,000\$250milRDG Planning and Design & HOKWellmark Blue Cross Blue ShieldIA2022Medical120,000\$70milCromwell Architects EngineersOzarks Healthcare Medical Office BuildingAR2022Medical93,000\$60milCromwell Architects EngineersConway Regional Health SystemAR2018Medical267,000\$84milRDG Planning and Design & HOKUniversity of CreightonNE2020Medical24,000-Polk Stanley WilcoxCarti Cancer Center - N. Little RockAR2009Medical226,000\$12.2milBWBR architectsMercy One - West Des Moines Medical CenterIA2020Medical220,000\$95milHDR Architecture Inc.VCU Health - Sheltering Arms InstituteVA2019Civic1 mil\$55milThompson, Ventulett, Stainback & Ass.Georgia World Congress CenterGA2016Civic172,000\$58milCartaya and Associates ArchitectsPembroke Pines Civic CenterFL2019Airport7,500\$590milThe Smith Group JJRPHX Airport Terminal 2AZ2008Airport47,000-HKSATL Airport Concourse CGA2015RetailDisney Co.The Walt Disney - Disney SpringsFL2019Retail58,000\$17.2milHobbs+Black ArchitectsRestoration Hardware - EdinaMN                                                                                                                                                                                                                                                                                                                                                                                                                                                                                                                                                                                                                                                                                                                                                                                                                                                                                                                                                                                                                                                                       |       |           |         |                 | •                                 | •                                              |       |
| 2022Medical120,000\$70milCromwell Architects EngineersOzarks Healthcare Medical Office BuildingAR2022Medical93,000\$60milCromwell Architects EngineersConway Regional Health SystemAR2018Medical267,000\$84milRDG Planning and Design & HOKUniversity of CreightonNE2020Medical24,000-Polk Stanley WilcoxCarti Cancer Center - N. Little RockAR2009Medical226,000\$12.2milBWBR architectsMercy One - West Des Moines Medical CenterIA2020Medical220,000\$95milHDR Architecture Inc.VCU Health - Sheltering Arms InstituteVA2019Civic1 mil\$55milThompson, Ventulett, Stainback & Ass.Georgia World Congress CenterGA2016Civic172,000\$58milCartaya and Associates ArchitectsPembroke Pines Civic CenterFL2019Airport7,500\$590milThe Smith Group JJRPHX Airport Terminal 2AZ2008Airport47,000-HKSATL Airport Concourse CGA2015RetailDisney Co.The Walt Disney - Disney SpringsFL2019Retail58,000\$17.2milHobbs+Black ArchitectsRestoration Hardware - EdinaMN                                                                                                                                                                                                                                                                                                                                                                                                                                                                                                                                                                                                                                                                                                                                                                                                                                                                                                                                                                                                                                                                                                                                                               |       |           |         | •               |                                   | •                                              |       |
| 2022Medical93,000\$60milCromwell Architects EngineersConway Regional Health SystemAR2018Medical267,000\$84milRDG Planning and Design & HOKUniversity of CreightonNE2020Medical24,000-Polk Stanley WilcoxCarti Cancer Center - N. Little RockAR2009Medical226,000\$12.2milBWBR architectsMercy One - West Des Moines Medical CenterIA2020Medical220,000\$95milHDR Architecture Inc.VCU Health - Sheltering Arms InstituteVA2019Civic1 mil\$55milThompson, Ventulett, Stainback & Ass.Georgia World Congress CenterGA2016Civic172,000\$58milCartaya and Associates ArchitectsPembroke Pines Civic CenterFL2019Airport7,500\$590milThe Smith Group JJRPHX Airport Terminal 2AZ2008Airport47,000-HKSATL Airport Concourse CGA2015RetailDisney Co.The Walt Disney - Disney SpringsFL2019Retail58,000\$17.2milHobbs+Black ArchitectsRestoration Hardware - EdinaMN                                                                                                                                                                                                                                                                                                                                                                                                                                                                                                                                                                                                                                                                                                                                                                                                                                                                                                                                                                                                                                                                                                                                                                                                                                                                |       |           |         |                 |                                   |                                                |       |
| 2018Medical267,000\$84milRDG Planning and Design & HOKUniversity of CreightonNE2020Medical24,000-Polk Stanley WilcoxCarti Cancer Center - N. Little RockAR2009Medical226,000\$12.2milBWBR architectsMercy One - West Des Moines Medical CenterIA2020Medical220,000\$95milHDR Architecture Inc.VCU Health - Sheltering Arms InstituteVA2019Civic1 mil\$55milThompson, Ventulett, Stainback & Ass.Georgia World Congress CenterGA2016Civic172,000\$58milCartaya and Associates ArchitectsPembroke Pines Civic CenterFL2019Airport7,500\$590milThe Smith Group JJRPHX Airport Terminal 2AZ2008Airport47,000-HKSATL Airport Concourse CGA2015RetailDisney Co.The Walt Disney - Disney SpringsFL2019Retail58,000\$17.2milHobbs+Black ArchitectsRestoration Hardware - EdinaMN                                                                                                                                                                                                                                                                                                                                                                                                                                                                                                                                                                                                                                                                                                                                                                                                                                                                                                                                                                                                                                                                                                                                                                                                                                                                                                                                                    |       |           |         | •               | · ·                               | 9                                              |       |
| 2020Medical24,000-Polk Stanley WilcoxCarti Cancer Center - N. Little RockAR2009Medical226,000\$12.2milBWBR architectsMercy One - West Des Moines Medical CenterIA2020Medical220,000\$95milHDR Architecture Inc.VCU Health - Sheltering Arms InstituteVA2019Civic1 mil\$55milThompson, Ventulett, Stainback & Ass.Georgia World Congress CenterGA2016Civic172,000\$58milCartaya and Associates ArchitectsPembroke Pines Civic CenterFL2019Airport7,500\$590milThe Smith Group JJRPHX Airport Terminal 2AZ2008Airport47,000-HKSATL Airport Concourse CGA2015RetailDisney Co.The Walt Disney - Disney SpringsFL2019Retail58,000\$17.2milHobbs+Black ArchitectsRestoration Hardware - EdinaMN                                                                                                                                                                                                                                                                                                                                                                                                                                                                                                                                                                                                                                                                                                                                                                                                                                                                                                                                                                                                                                                                                                                                                                                                                                                                                                                                                                                                                                   |       |           |         |                 | · ·                               |                                                |       |
| 2009Medical226,000\$12.2milBWBR architectsMercy One - West Des Moines Medical CenterIA2020Medical220,000\$95milHDR Architecture Inc.VCU Health - Sheltering Arms InstituteVA2019Civic1 mil\$55milThompson, Ventulett, Stainback & Ass.Georgia World Congress CenterGA2016Civic172,000\$58milCartaya and Associates ArchitectsPembroke Pines Civic CenterFL2019Airport7,500\$590milThe Smith Group JJRPHX Airport Terminal 2AZ2008Airport47,000-HKSATL Airport Concourse CGA2015RetailDisney Co.The Walt Disney - Disney SpringsFL2019Retail58,000\$17.2milHobbs+Black ArchitectsRestoration Hardware - EdinaMN                                                                                                                                                                                                                                                                                                                                                                                                                                                                                                                                                                                                                                                                                                                                                                                                                                                                                                                                                                                                                                                                                                                                                                                                                                                                                                                                                                                                                                                                                                              |       |           |         | Ф0411111        | 3 3                               |                                                |       |
| 2020Medical220,000\$95milHDR Architecture Inc.VCU Health - Sheltering Arms InstituteVA2019Civic1 mil\$55milThompson, Ventulett, Stainback & Ass.Georgia World Congress CenterGA2016Civic172,000\$58milCartaya and Associates ArchitectsPembroke Pines Civic CenterFL2019Airport7,500\$590milThe Smith Group JJRPHX Airport Terminal 2AZ2008Airport47,000-HKSATL Airport Concourse CGA2015RetailDisney Co.The Walt Disney - Disney SpringsFL2019Retail58,000\$17.2milHobbs+Black ArchitectsRestoration Hardware - EdinaMN                                                                                                                                                                                                                                                                                                                                                                                                                                                                                                                                                                                                                                                                                                                                                                                                                                                                                                                                                                                                                                                                                                                                                                                                                                                                                                                                                                                                                                                                                                                                                                                                    |       |           | ,       | -<br>¢12 2mil   |                                   |                                                |       |
| 2019Civic1 mil\$55milThompson, Ventulett, Stainback & Ass.Georgia World Congress CenterGA2016Civic172,000\$58milCartaya and Associates ArchitectsPembroke Pines Civic CenterFL2019Airport7,500\$590milThe Smith Group JJRPHX Airport Terminal 2AZ2008Airport47,000-HKSATL Airport Concourse CGA2015RetailDisney Co.The Walt Disney - Disney SpringsFL2019Retail58,000\$17.2milHobbs+Black ArchitectsRestoration Hardware - EdinaMN                                                                                                                                                                                                                                                                                                                                                                                                                                                                                                                                                                                                                                                                                                                                                                                                                                                                                                                                                                                                                                                                                                                                                                                                                                                                                                                                                                                                                                                                                                                                                                                                                                                                                          |       |           |         |                 |                                   | •                                              |       |
| 2016Civic172,000\$58milCartaya and Associates ArchitectsPembroke Pines Civic CenterFL2019Airport7,500\$590milThe Smith Group JJRPHX Airport Terminal 2AZ2008Airport47,000-HKSATL Airport Concourse CGA2015RetailDisney Co.The Walt Disney - Disney SpringsFL2019Retail58,000\$17.2milHobbs+Black ArchitectsRestoration Hardware - EdinaMN                                                                                                                                                                                                                                                                                                                                                                                                                                                                                                                                                                                                                                                                                                                                                                                                                                                                                                                                                                                                                                                                                                                                                                                                                                                                                                                                                                                                                                                                                                                                                                                                                                                                                                                                                                                   |       |           |         |                 |                                   |                                                |       |
| 2019Airport7,500\$590milThe Smith Group JJRPHX Airport Terminal 2AZ2008Airport47,000-HKSATL Airport Concourse CGA2015RetailDisney Co.The Walt Disney - Disney SpringsFL2019Retail58,000\$17.2milHobbs+Black ArchitectsRestoration Hardware - EdinaMN                                                                                                                                                                                                                                                                                                                                                                                                                                                                                                                                                                                                                                                                                                                                                                                                                                                                                                                                                                                                                                                                                                                                                                                                                                                                                                                                                                                                                                                                                                                                                                                                                                                                                                                                                                                                                                                                        |       |           |         |                 |                                   |                                                |       |
| 2008Airport47,000-HKSATL Airport Concourse CGA2015RetailDisney Co.The Walt Disney - Disney SpringsFL2019Retail58,000\$17.2milHobbs+Black ArchitectsRestoration Hardware - EdinaMN                                                                                                                                                                                                                                                                                                                                                                                                                                                                                                                                                                                                                                                                                                                                                                                                                                                                                                                                                                                                                                                                                                                                                                                                                                                                                                                                                                                                                                                                                                                                                                                                                                                                                                                                                                                                                                                                                                                                           |       |           |         |                 |                                   |                                                |       |
| 2015RetailDisney Co.The Walt Disney - Disney SpringsFL2019Retail58,000\$17.2milHobbs+Black ArchitectsRestoration Hardware - EdinaMN                                                                                                                                                                                                                                                                                                                                                                                                                                                                                                                                                                                                                                                                                                                                                                                                                                                                                                                                                                                                                                                                                                                                                                                                                                                                                                                                                                                                                                                                                                                                                                                                                                                                                                                                                                                                                                                                                                                                                                                         |       | •         |         | Poanull         | ·                                 | •                                              |       |
| 2019 Retail 58,000 \$17.2mil Hobbs+Black Architects Restoration Hardware - Edina MN                                                                                                                                                                                                                                                                                                                                                                                                                                                                                                                                                                                                                                                                                                                                                                                                                                                                                                                                                                                                                                                                                                                                                                                                                                                                                                                                                                                                                                                                                                                                                                                                                                                                                                                                                                                                                                                                                                                                                                                                                                         |       | •         | 47,000  | -               |                                   | •                                              |       |
|                                                                                                                                                                                                                                                                                                                                                                                                                                                                                                                                                                                                                                                                                                                                                                                                                                                                                                                                                                                                                                                                                                                                                                                                                                                                                                                                                                                                                                                                                                                                                                                                                                                                                                                                                                                                                                                                                                                                                                                                                                                                                                                             |       |           | -       | -<br>Φ17 Ο····* |                                   | , , , , , , , , , , , , , , , , , , ,          |       |
| 2010 Retail 140,000 - Eco Gardens Walmart Super Center Green Roof IL                                                                                                                                                                                                                                                                                                                                                                                                                                                                                                                                                                                                                                                                                                                                                                                                                                                                                                                                                                                                                                                                                                                                                                                                                                                                                                                                                                                                                                                                                                                                                                                                                                                                                                                                                                                                                                                                                                                                                                                                                                                        |       |           |         |                 |                                   |                                                |       |
|                                                                                                                                                                                                                                                                                                                                                                                                                                                                                                                                                                                                                                                                                                                                                                                                                                                                                                                                                                                                                                                                                                                                                                                                                                                                                                                                                                                                                                                                                                                                                                                                                                                                                                                                                                                                                                                                                                                                                                                                                                                                                                                             | 2010  | кетан     | 140,000 | -               | Eco Gardens                       | waimart Super Center Green Roof                | IL    |

### No Pitch Drainage

Pipes run flat. Pipe diameter and material are reduced by half and can be routed to a single civil connection. Less vertical drops, less penetrations, less material, less trenching, and less site disturbance. Just think of what you can do with all that extra space.

Siphonic storm drainage is based on the simple principle of a siphon with negative pressure caused by a difference in height of the building. The bigger the difference, the stronger the force and the faster the flow. No pitch or fancy pumps needed.