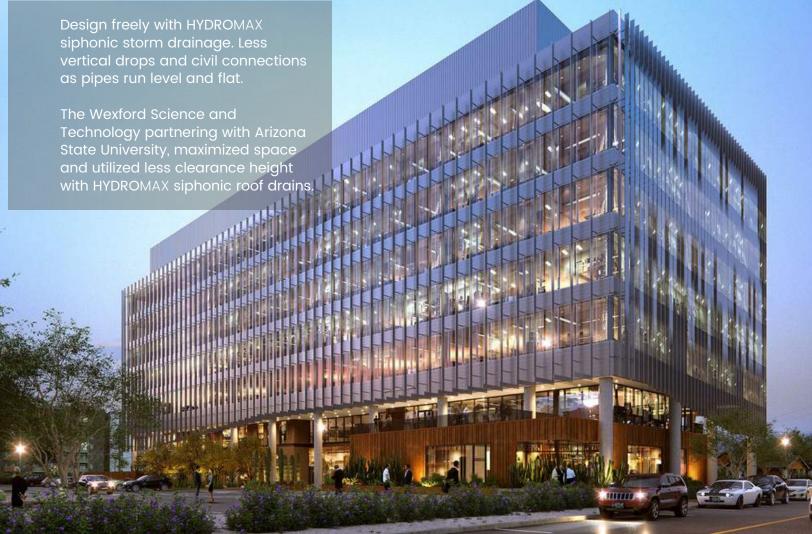

hetic that feels finished and dynamic.





#### **Wexford Science & Tech**

PHOENIX, AZ

Developer: Wexford Science & Technology

Architect: HKS

Engineer: Henderson Engineering

General Contractor: Okland Construction

Type: Office/Education

Size: 250,000 sqft, \$77 million

Completed: 2020

Products: HYDROMAX Siphonic Roof & Overflow Drains



NAIOP 2020 Medical Office Project of the Year

The first phase is a new, seven-story, nearly 250,000 square-foot office space and laboratory building seeking LEED certification, with ASU occupying approximately half of the building.

Wexford has previously partnered with universities across the country, including the Wake Forest Innovation Quarter, to create over one million square feet of state-of-the-art LEED Certified lab and office space.











# **Moontower Apts**

AUSTIN, TX

Developer: Lincoln Ventures - Moontower Apartments

Architect: Gensler Engineer: Jordan Skala General Contractor: JE Dunn Type: University Apartments

Size: 204,000 sqft Completed: 2020

Products: HYDROMAX Siphonic Roof & Overflow Drains

Named for the historic moonlight tower landmarks of old Austin, Moontower is an 18-story high-rise student housing community directly across from UT's campus. Moontower was adapted for online learning and reconfigured to help residents build community in a safe, socially distanced way. Amenities include below-ground parking, bedrooms with private bathrooms, rooftop pool, outdoor living space and a spin and yoga studio and gym.

With original art and vintage furnishings inspired by the history of the city, Moontowe