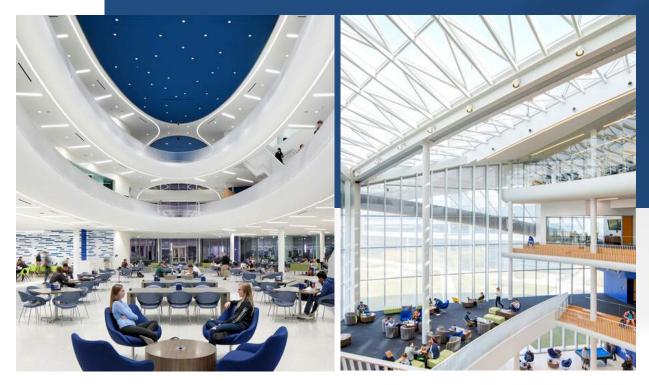

# Designed with Hydromax Siphonic

| HYDROMAX | Roof, Gutter, | Terrace, | Overflow, |      |       |
|----------|---------------|----------|-----------|------|-------|
|          |               |          |           | (Not | Chaus |